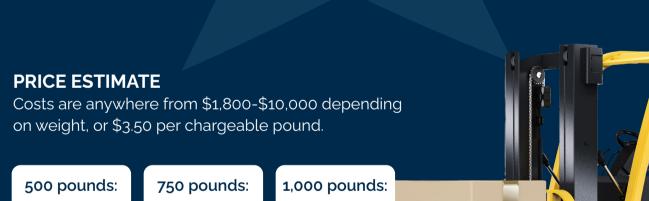

option available.

**PRICE ESTIMATE** 

500 pounds

going

500 miles:

fragile electronic equipment, and more.

safely and on time.

Next flight out

\$2,625

They can range anywhere from \$2,500-\$25,000,

depending on size, per 500-pound load.

**COMPETITORS' PRICES** 

1,000 miles: \$2,500

**COMPETITORS' PRICES** 

When it comes to shipping large amounts of cargo across long distances, we've got you covered. Whether you plan to transport your items via air or land, our vast fleet of planes and ground vehicles will get the job done—guaranteed.